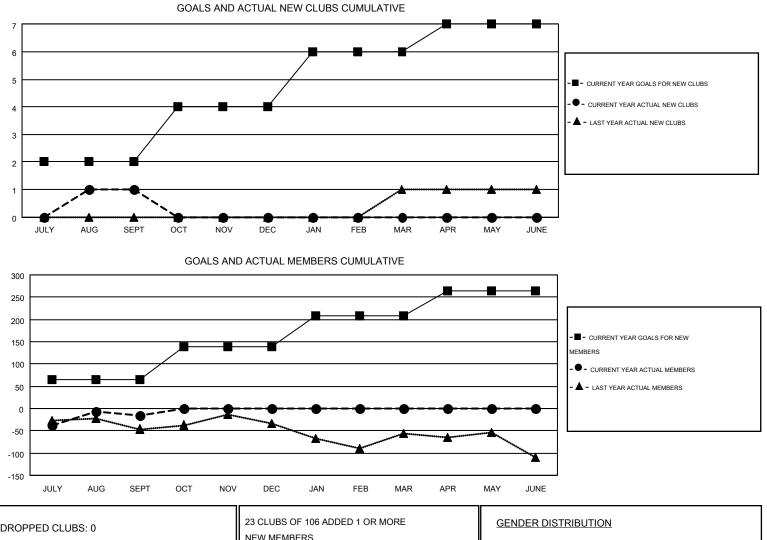

#### GMT: HARVEY WHITLEY

| GI | ИΤ   | CA  | 1 |
|----|------|-----|---|
|    | VI I | UA. | 1 |

| -             |                  | Clubs            |                  |                  |               |                    | Members                                |                    |                  |
|---------------|------------------|------------------|------------------|------------------|---------------|--------------------|----------------------------------------|--------------------|------------------|
|               | RESUL            | TS FOR 2016-2017 |                  |                  |               | RESU               | ILTS FOR 2016-2017                     |                    |                  |
| QUARTER       | NEW CLUB<br>GOAL | NEW CLUBS        | DROPPED<br>CLUBS | NET<br>GAIN/LOSS | QUARTER       | NEW MEMBER<br>GOAL | CHARTER AND<br>NEW<br>MEMBERS<br>ADDED | DROPPED<br>MEMBERS | NET<br>GAIN/LOSS |
| JULY/AUG/SEPT | 2                | 1                | 0                | 1                | JULY/AUG/SEPT | 64                 | 74                                     | 89                 | -15              |
| OCT/NOV/DEC   | 2                | 0                | 0                | 0                | OCT/NOV/DEC   | 75                 | 0                                      | 0                  | 0                |
| JAN/FEB/MAR   | 2                | 0                | 0                | 0                | JAN/FEB/MAR   | 70                 | 0                                      | 0                  | 0                |
| APR/MAY/JUNE  | 1                | 0                | 0                | 0                | APR/MAY/JUNE  | 56                 | 0                                      | 0                  | 0                |

| DROPPED CLUBS: 0 |        |                                                |                   | OLINDER DIGITRIDOTION |            |  |
|------------------|--------|------------------------------------------------|-------------------|-----------------------|------------|--|
|                  |        | NEW MEMBERS                                    | MALE              | 1,717 (72.42%)        |            |  |
|                  |        | 1                                              | FEMALE            | 654 (27.58%)          |            |  |
| DROPPED MEMBERS  |        |                                                |                   |                       |            |  |
| DECEASED         | 6      | CLICK HERE FOR HEALTH                          |                   |                       |            |  |
| CLUB CANCELLED   | 0      | ASSESSMENT DATA                                | FAMILY UNIT MEMBE | RS                    | 333<br>164 |  |
| OTHER            | 83     |                                                | HEAD OF HOUSEHOL  | HEAD OF HOUSEHOLD     |            |  |
| TOTAL            | 89     |                                                | NON-HEAD OF HOUS  | EHOLD                 | 169        |  |
| MPD0181          | © Conv | right 2016 Liona Cluba International All Bight | Percent of        | De                    | and 1 of 1 |  |